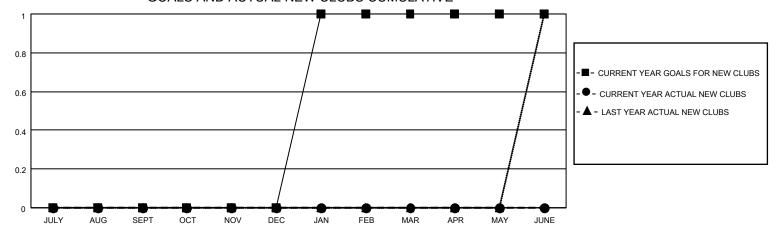

### GOALS AND ACTUAL NEW CLUBS CUMULATIVE

### District 310 B

|               | Club          | s           |               | Members               |                        |                         |                                                    |  |
|---------------|---------------|-------------|---------------|-----------------------|------------------------|-------------------------|----------------------------------------------------|--|
|               | RESULTS FOR   | R 2021-2022 |               | RESULTS FOR 2021-2022 |                        |                         |                                                    |  |
| QUARTER       | NEW CLUB GOAL | NEW CLUBS   | DROPPED CLUBS | QUARTER MEME          | BER GROWTH NET<br>GOAL | MEMBER GROWTH<br>ACTUAL | DROPPED<br>MEMBERS ACTUAL<br>(including transfers) |  |
| JULY/AUG/SEPT | 0             | 0           | 0             | JULY/AUG/SEPT         | 20                     | 5                       | 3                                                  |  |
| OCT/NOV/DEC   | 0             | 0           | 0             | OCT/NOV/DEC           | 30                     | 0                       | 0                                                  |  |
| JAN/FEB/MAR   | 1             | 0           | 0             | JAN/FEB/MAR           | 30                     | 0                       | 0                                                  |  |
| APR/MAY/JUNE  | 0             | 0           | 0             | APR/MAY/JUNE          | 10                     | 0                       | 0                                                  |  |