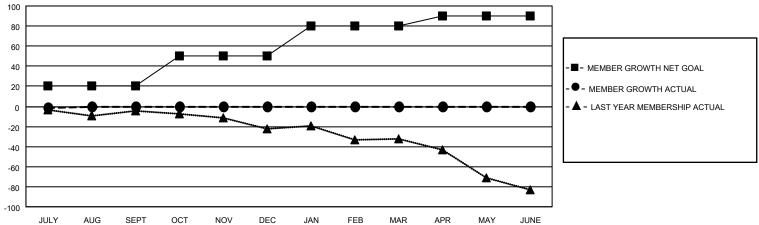

#### GOALS AND ACTUAL MEMBERS CUMULATIVE

| DROPPED CLUBS: 0         |   | 2 CLUBS OF 40 ADDED 1 OR MORE | GENDER DISTRIBUTION        |              |    |
|--------------------------|---|-------------------------------|----------------------------|--------------|----|
|                          |   | NEW MEMBERS                   | MALE                       | 744 (58.31%) |    |
|                          |   | 1                             | FEMALE                     | 532 (41.69%) |    |
| DROPPED MEMBERS          |   |                               |                            |              |    |
| DECEASED                 | 0 | CLICK HERE FOR CUMULATIVE     | TOTAL FAMILY UNIT MEMBERS  |              | 63 |
| CLUB CANCELLED 0 OTHER 3 |   | MEMBERSHIP DATA               | FAMILY MEMBERS PAYING HALF |              | 25 |
|                          |   |                               |                            |              | 35 |
| TOTAL                    | 3 |                               |                            |              |    |

### District 310 B

|               | Club          | s           |               | Members               |                        |                         |                                                    |  |
|---------------|---------------|-------------|---------------|-----------------------|------------------------|-------------------------|----------------------------------------------------|--|
|               | RESULTS FOR   | R 2021-2022 |               | RESULTS FOR 2021-2022 |                        |                         |                                                    |  |
| QUARTER       | NEW CLUB GOAL | NEW CLUBS   | DROPPED CLUBS | QUARTER MEME          | BER GROWTH NET<br>GOAL | MEMBER GROWTH<br>ACTUAL | DROPPED<br>MEMBERS ACTUAL<br>(including transfers) |  |
| JULY/AUG/SEPT | 0             | 0           | 0             | JULY/AUG/SEPT         | 20                     | 5                       | 3                                                  |  |
| OCT/NOV/DEC   | 0             | 0           | 0             | OCT/NOV/DEC           | 30                     | 0                       | 0                                                  |  |
| JAN/FEB/MAR   | 1             | 0           | 0             | JAN/FEB/MAR           | 30                     | 0                       | 0                                                  |  |
| APR/MAY/JUNE  | 0             | 0           | 0             | APR/MAY/JUNE          | 10                     | 0                       | 0                                                  |  |